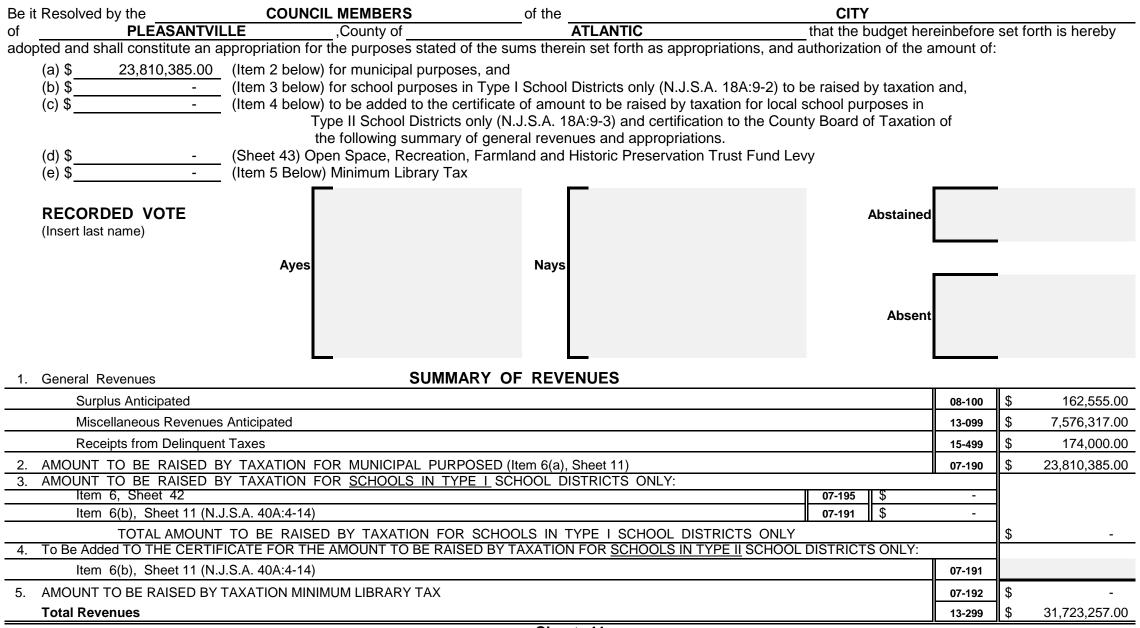

#### Section 1.

| Ν           | Municipal Budget of the     | CITY                     | of                | PLEAS                   | SANTVILLE                 | , County of         | ATLANTIC                 | for the Fiscal Year 2020     |
|-------------|-----------------------------|--------------------------|-------------------|-------------------------|---------------------------|---------------------|--------------------------|------------------------------|
| E           | Be it Resolved, that the fo | ollowing statements of   | revenues and ap   | propriations shall cons | stitute the Municipal Bud | lget for the year 2 | 2020;                    |                              |
| E           | Be it Further Resolved, th  | at said Budget be pub    | lished in the     | 7                       | THE PRESS OF ATLAN        | ITIC CITY           |                          |                              |
| i           | n the issue of              | March 25                 | , 2020            |                         |                           |                     |                          |                              |
| ٦           | The Governing Body of th    | ne <u>CITY</u>           | of                | PLEASA                  | NTVILLE (                 | does hereby appi    | rove the following as th | ne Budget for the year 2020: |
|             |                             |                          | _                 |                         | r                         |                     |                          |                              |
|             | RECORDED                    | VOTE                     |                   |                         |                           |                     | Abstainee                | k                            |
|             | (Insert last name)          |                          |                   |                         |                           |                     |                          |                              |
|             |                             |                          | Ayes              |                         | Nays                      |                     |                          |                              |
|             |                             |                          |                   |                         |                           |                     |                          |                              |
|             |                             |                          |                   |                         |                           |                     | Absen                    | t                            |
|             |                             |                          |                   |                         | l                         |                     |                          |                              |
| N           | Notice is hereby given tha  | at the Budget and Tax    | Resolution was a  | approved by the         | COUNCIL ME                | MRERS               | of the                   | CITY                         |
|             | PLEASANTV                   | -                        |                   | ATLANTIC                | , on March                | 23rd                |                          |                              |
| A           | A Hearing on the Budget     |                          |                   | CITY                    | · `                       | , on Apr            |                          | , 2020 at                    |
| <u>30</u> 0 | o'clock PM at which t       | time and place objection | ons to said Budge | et and Tax Resolution   | for the year 2020 may t   | be presented by ta  | axpayers or other        |                              |
| erested     | persons.                    |                          |                   |                         |                           |                     |                          |                              |

#### SUMMARY OF CURRENT FUND SECTION OF APPROVED BUDGET

|                                                                              |                                                                               | YEAR 2020     |
|------------------------------------------------------------------------------|-------------------------------------------------------------------------------|---------------|
| General Appropriations For: (Reference to item and sheet number should be o  | mitted in advertised budget)                                                  | xxxxxxxxxxxx  |
| 1. Appropriations within "CAPS" -                                            |                                                                               | xxxxxxxxxxxx  |
| (a) Municipal Purposes {(Item H-1, Sheet 19)(N.J.S.A. 40A:4-45.2)}           |                                                                               | 26,390,437.00 |
| 2. Appropriations excluded from "CAPS" -                                     |                                                                               | xxxxxxxxxxxx  |
| (a) Municipal Purposes {(Item H-2, Sheet 28)(N.J.S.A. 40A:4-53.3 as an       | nended)}                                                                      | 4,886,499.00  |
| (b) Local District School Purposes in Municipal Budget (Item K, Sheet        | 29)                                                                           |               |
| Total General Appropriations excluded from "CAPS" (Item O, S                 | Sheet 29)                                                                     | 31,276,936.00 |
| 3. Reserve for Uncollected Taxes (Item M, Sheet 29) Based on Estimated       | 98.81% Percent of Tax Collections                                             | 446,321.00    |
|                                                                              | Building Aid Allowance 2020 - \$                                              |               |
| 4. Total General Appropriations (Item 9, Sheet 29)                           | for Schools-State Aid 2019 - \$                                               | 31,723,257.00 |
| 5. Less: Anticipated Revenues Other Than Current Property Tax (Item 5, Sheet | 11) (i.e. Surplus, Miscellaneous Revenues and Receipts from Delinquent Taxes) | 7,912,872.00  |
| 6. Difference: Amount to be Raised by Taxes for Support of Municipal Budget  | (as follows)                                                                  | xxxxxxxxxxxx  |
| (a) Local Tax for Municipal Purposes Including Reserve for Un                | collected Taxes (Item 6(a), Sheet 11)                                         | 23,810,385.00 |
| (b) Addition to Local District School Tax (Item 6(b), Sheet 11)              |                                                                               |               |
| (c) Minimum Library Tax                                                      |                                                                               | -             |
|                                                                              |                                                                               |               |
|                                                                              |                                                                               |               |
|                                                                              |                                                                               |               |
|                                                                              |                                                                               |               |